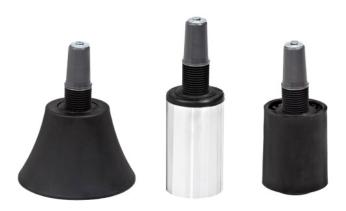

### **Assembling instructions**

- Trombone is adaptable with Patron metal tubes, Cornet -, Patron and Cylindo Columns
- Trombone is to be pressed into the Columns/pipes
- Do not use fastening screw between cone and female cone

#### **Product information**

Swivel unit for adjusting of chair seat height (at manufacturing stage). Ideal for customized senior or health care seating.

Name Product code
Trombone Unit 430 100

#### **Options**

- Upper cone
- See Cornet -, Patron and Cylindo Column pages
- 100mm or 140mm center shaft
- Also available with Combi-cone model

Mekrapid Products

www.mekrapid.fi

info@mekrapid.fi

PB101 FI-68601 Jakobstad Finland