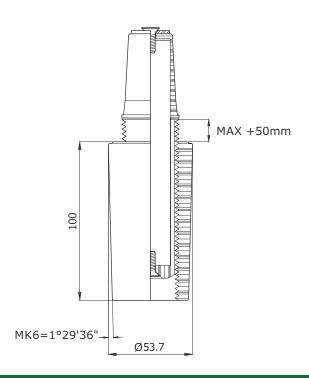

### **Specifications**

- Material: composite
- Color: black
- MK6 = 1°29'36" (=Patron swivel)
- Minimum height Omm from swivel height
- Maximum height +50mm from swivel height
- REACH -Compliant