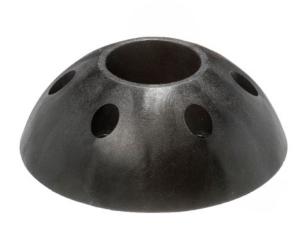

#### **Product information**

Fastening disc for Piccolo swivels. Use this disc right under the chair seat, together with Piccolo swivel assembled upside down. The combination allows a center tube for your chair with diameter of only 35...38mm.

#### **Options**

- Fastening from above with 6pcs wooden screws minimum length 5.0\*50/30mm, or from below with 6sets screws M6\*50mm and pronged t-nut M6.
- Ask for our assembly drawings!

Mekrapid Products