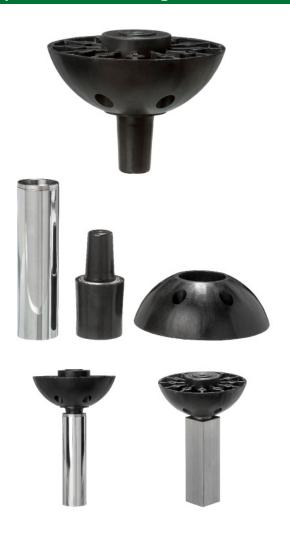

#### **Product information**

Fastening disc for Piccolo swivels. Use this disc right under the chair seat, together with Piccolo swivel assembled upside down. The combination allows a center tube for your chair with diameter of only 35...38mm.

#### **Options**

- Fastening from above with 6pcs wooden screws minimum length 5.0\*50/30mm, or from below with 6sets screws M6\*50mm and pronged t-nut M6.
- Ask for our assembly drawings!

Mekrapid Products