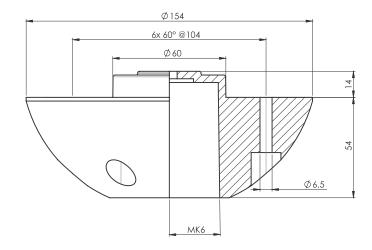

### **Specifications**

- Material: composite.
- Color: black.
- REACH -compliant

#### **Options**

- Fastening from above with 6pcs wooden screws minimum length 5.0\*50/30mm, or from below with 6sets screws M6\*50mm and pronged t-nut M6.
- Ask for our assembly drawings!

Mekrapid Products