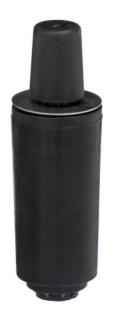

# Patron Release swivel

#### **Product information**

Automatic return swivel with release fuction. Swivel with automatic return mechanism, adaptable for conical metal tube Ø50-Ø50.8mm.

Name Patron Release swivel automatic return >360° Product code 351 000R

## **Specifications**

- Material: metal and composite
- Color: black
- Patented function
- REACH-compliant and part of Svanen-labelled furniture pieces
- Release of auto-return function at approx. 35kg weight