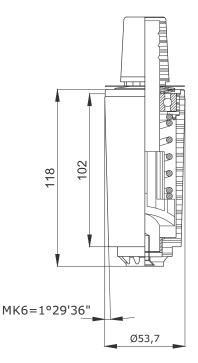

# Assembling instructions

- swivel is to be assembled in a conical metal tube
- the whole swivel body (102mm) needs the support of a metal tube (or equal support)
- Patron Release could be combined with Patron column, Cylindo column and Cornet column
- Ask for our assembly instructions

#### **Product information**

Automatic return swivel with release fuction. Swivel with automatic return mechanism, adaptable for conical metal tube Ø50-Ø50.8mm.

Name Patron Release swivel automatic return >360° Product code 351 000R

## **Specifications**

- Material: metal and composite
- Color: black
- Patented function
- REACH-compliant and part of Svanen-labelled furniture pieces
- Release of auto-return function at approx. 35kg weight