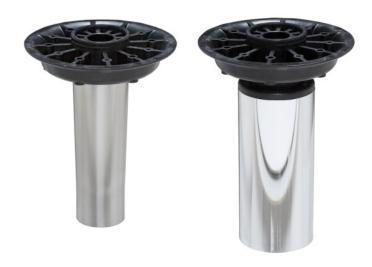

## **Assembling instructions**

- Stop Unit could be combined with Cylindo Column, Cornet Column, Patron Column and metal 50/76,1mm tubes
- Stop Unit to be fastened to chair seat/frame with Alt.1: 6pcs wooden screws 5\*50mm from above or Alt.2: 6pcs M6\*35mm from underneath
- Hole pattern for swivel, Ø 104,0, брсs

#### **Options**

• See pages metal tubes and Cylindo -, Cornet – and Patron Column

mekrapid Products

www.mekrapid.fi

info@mekrapid.fi

PB101 FI-68601 Jakobstad Finland