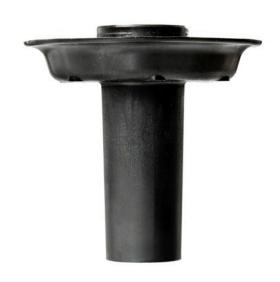

#### **Product information**

Center unit for non-swiveling chair seats.

NameProduct codeStop Unit351 951

### **Specifications**

- Material: composite
- Color: black
- MK6 = 1°29'36" (=Patron swivel)
- REACH -Compliant