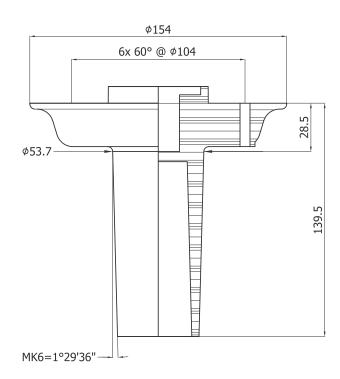

## **Assembling instructions**

- Stop Unit could be combined with Cylindo Column, Cornet Column, Patron Column and metal 50/76,1mm tubes
- Stop Unit to be fastened to chair seat/frame with Alt.1: 6pcs wooden screws 5\*50mm from above or Alt.2: 6pcs M6\*35mm from underneath
- Hole pattern for swivel, Ø 104,0, брсs

### **Specifications**

- Material: composite
- Color: black
- MK6 = 1°29'36" (=Patron swivel)
- REACH -Compliant