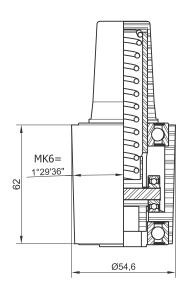

#### **Specifications**

- Material: non-corrosive and POM
- Color: black
- MK6 = 1°29′36″
- Eurocone
- REACH -compliant

Mekrapid Products

www.mekrapid.fi

info@mekrapid.fi

PB101 FI-68601 Jakobstad Finland