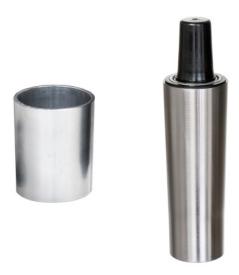

## **Assembling instructions**

- The whole swivel body requires the support of a conical metal tube (or equal support) with minimum length/height of 70mm
- Ask for our assembly instructions
- Do not use fastening screw between upper cone and female cone