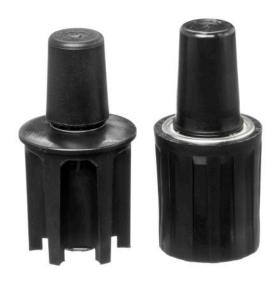

#### **Product information**

Swivel available with automatic return mechanism, adaptable for conical metal tubes.

Name Product code
Outdoor swivel, 610 000-EC

Automatic return >360°

Name Product code
Outdoor swivel, rotating >360° 655 000-EC