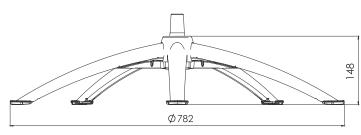

#### Name

SuperNova S with composite center for Piccolo swivels. Raw metal legs.

| Ø [mm] | H [mm] | Product code |
|--------|--------|--------------|
| 780    | 148    | 539500-S     |

#### Name

SuperNova S with composite center for Piccolo swivels. Black painted legs.

| Ø [mm] | H [mm] | Product code |
|--------|--------|--------------|
| 780    | 148    | 539000-S B   |