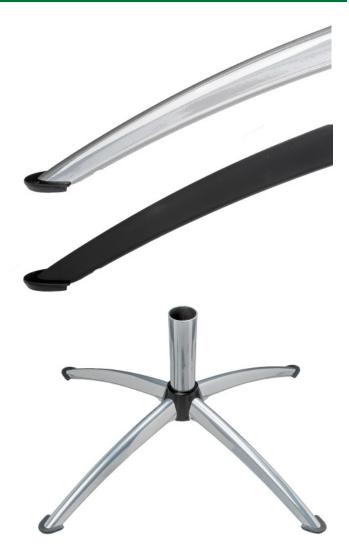

## Specifications

- Components: center, legs, gliders and assembly fittings.
- Base is delivered unassembled (approx. 200-300sets incl. swivels per EUR-palette).
- Gliders: black plastic.
- Legs for composite center solution to be glued to the composite center.
- Patented solution.

### Options

- Surface e.g. powder coated or other surface structures/finishes.
- Gliders: neutral plastic.
- Possible to buy only legs for own base production.

info@mekrapid.fi

PB101 FI-68601 Jakobstad Finland