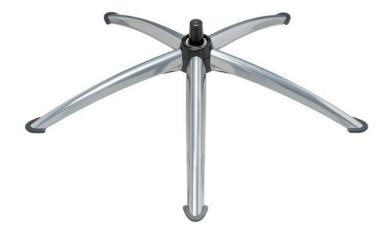

## **Product information**

Supernova S leg model. Five star base with composite center for Piccolo swivels. Delivered unassembled.

#### Name

SuperNova S with composite center for Piccolo swivels. Raw metal legs.

| Ø [mm] | H [mm] | Product code |
|--------|--------|--------------|
| 780    | 148    | 539500-S     |

#### Name

SuperNova S with composite center for Piccolo swivels. Black painted legs.

| Ø [mm] | H [mm] | Product code |
|--------|--------|--------------|
| 780    | 148    | 539000-S B   |