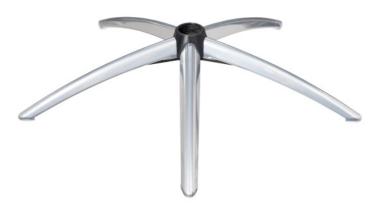

## **Product information**

Supernova B leg model. Five star base with composite center for Piccolo swivels. Delivered unassembled.

## **Specifications**

- Components: center, legs, gliders and assembly fittings.
- Base is delivered unassembled (approx. 200-300sets incl. swivels per EUR-palette).
- Gliders: black plastic.
- Legs for composite center solution to be glued to the composite center.
- Patented solution.