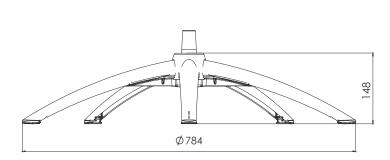

## **Product information**

Supernova B leg model. Five star base with composite center for Piccolo swivels. Delivered unassembled.

#### Name

SuperNova B with composite center for Piccolo swivels. Raw metal legs.

| Ø [mm] | H [mm] | Product code |
|--------|--------|--------------|
| 780    | 148    | 539500-B     |

### Name

SuperNova B with composite center for Piccolo swivels. Black painted legs.

| Ø [mm] | H [mm] | Product code |
|--------|--------|--------------|
| 780    | 148    | 539000-B     |