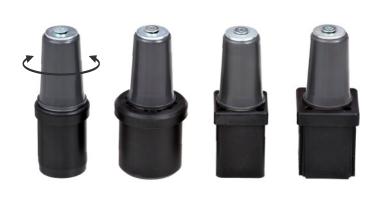

# Easy swivel

### **Product information**

Swivel with function (rotation) inside the Eurocone.

#### Name

Easy swivel, rotation >360°

Model [mm]Pipe dim. [mm]Product codeRound Ø47,450,8\*1,5/2,0411 508-ECSquare □40\*40\*1,5/2,0414 400-ECSquare □45\*45\*1,5/2,0414 450-ECRound Ø40.0\*2,0411 400-EC

Height for all swivel bodies is 55mm.