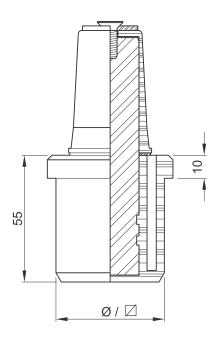

#### Name

Easy swivel, rotation >360°

Model [mm]Pipe dim. [mm]Product codeRound Ø47,450,8\*1,5/2,0411 508-ECSquare □40\*40\*1,5/2,0414 400-ECSquare □45\*45\*1,5/2,0414 450-ECRound Ø40.0\*2,0411 400-EC

Height for all swivel bodies is 55mm.

## **Assembling instructions**

- Swivel body is to be pressed into a cylindrical- or square metal tube. Please see sketch above. Please do not press on the Eurocone!
- Minimum tube length for tapered bottom is 82mm