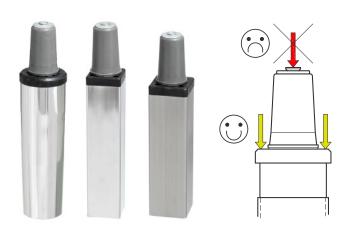

## **Options**

- Swivel can be delivered with Eurocone unassembled, and/or also with whole swivel ready assembled in a metal tube.
- Also available with Piccolo body 550 000-EC
- Also available for outdoor use

## **Assembling instructions**

- Swivel body is to be pressed into a cylindrical- or square metal tube. Please see sketch above. Please do not press on the Eurocone!
- Minimum tube length for tapered bottom is 82mm