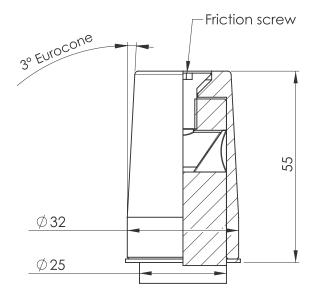

# Product information

Small and flexible swivel with friction set. Swivel function inside the cone, bottom of swivel made customized.

Name Combi swivel **Product code** 470 XXX/

### Specifications

- Upper screw for friction set.
- Bottom of swivel made customized e.g. for legs, center tube, base or other cone.
- Material: FE and POM.
- Patented.
- Euro cone slightly corrosion resistant.
- Suitable for heavy chairs and/or occupants.