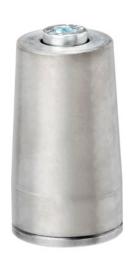

# Product information

Small and flexible swivel with friction set. Swivel function inside the cone, bottom of swivel made customized.

Name Combi swivel **Product code** 470 XXX/