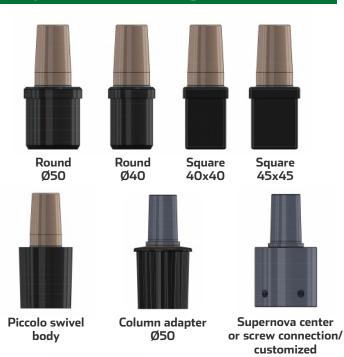

#### **Options**

- Eurocone or Gascone.
- Combi swivel together with any Easy swivel body or Piccolo swivel body.
- Combi swivel together with Column adapter cone in a base D5012616-470.
- Combi swivel with SuperNova base, or with a screw connection to a flat base.
- For implementation help, ask our personnel!
- Also available for outdoor use.