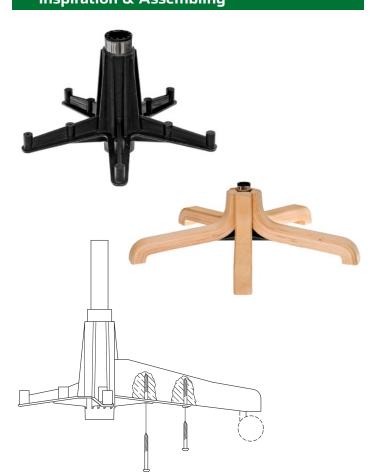

## Inspiration & Assembling **Product information**

**Assembling instructions** 

wooden screws: 5pcs 5,0\*50/30 + 5pcs 5,0\*60/36

• Swivel to be assembled to foot blades with 10pcs

Center column for gas lift spring for chair with five veneer/solid wooden foot blades.

## Specifications

- Swivel for office chair base with five pcs solid wooden
- Center hole for e.g. gas lift spring, Ø39.8mm
- No visible screws
- Material: composite
- Color: black
- Screws included
- Patented
- Drawings for solid foot blades available