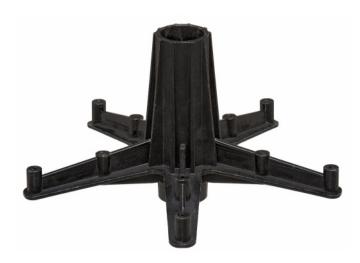

## Inspiration & Assembling **Product information**

**Assembling instructions** 

wooden screws: 5pcs 5,0\*50/30 + 5pcs 5,0\*60/36

• Swivel to be assembled to foot blades with 10pcs

Center column for gas lift spring for chair with five veneer/solid wooden foot blades.

## Specifications

- Swivel for office chair base with five pcs solid wooden
- Center hole for e.g. gas lift spring, Ø39.8mm
- No visible screws
- Material: composite
- Color: black
- Screws included
- Patented
- Drawings for solid foot blades available