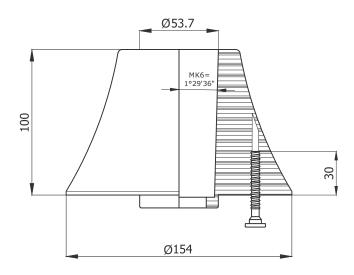

#### **Product information**

Center Column for base, available with swivel with automatic return or height adjustment.

Name Product Code
Cornet Column 44X 100

### Specifications

- Column to be combined with other Mekrapid functions
   giving new movements without changing the look of the chair
- Material: composite
- Color: black
- Surface: wooden structure (imitation)
- MK6 = 1°29'36"
- Screws included