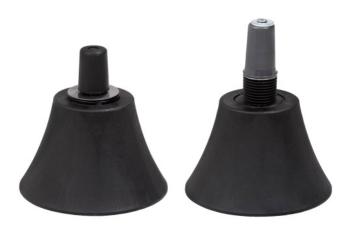

#### **Product information**

Center Column for base, available with swivel with automatic return or height adjustment.

Name Product Code
Cornet Column 44X 100

### Specifications

- Column to be combined with other Mekrapid functions
   giving new movements without changing the look of the chair
- Material: composite
- Color: black
- Surface: wooden structure (imitation)
- MK6 = 1°29'36"
- Screws included

#### **Options**

- See swivel pages Patron Release, Stop Unit and Senior Height Unit
- Upper cone

Mekrapid Products

www.mekrapid.fi

info@mekrapid.fi

PB101 FI-68601 Jakobstad Finland