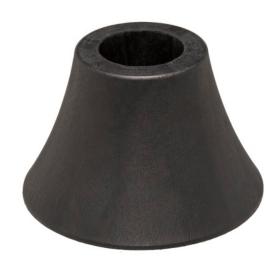

#### **Product information**

Center Column for base, available with swivel with automatic return or height adjustment.

Name Product Code
Cornet Column 44X 100

### Specifications

- Column to be combined with other Mekrapid functions
   giving new movements without changing the look of the chair
- Material: composite
- Color: black
- Surface: wooden structure (imitation)
- MK6 = 1°29'36"
- Screws included