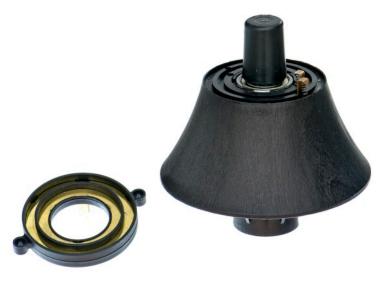

# **Product information**

Swivel to transfer electricity for reading lamp, massage function a.s.o. from chair base to chair seat, available with automatic return mechanism.

Name Electra swivel automatic return >360° Product code 410 075-EC

#### Options

- Upper cone
- Automatic return function: light, medium or heavy
- High precision cam

info@mekrapid.fi

Elect<u>ra swivel</u>