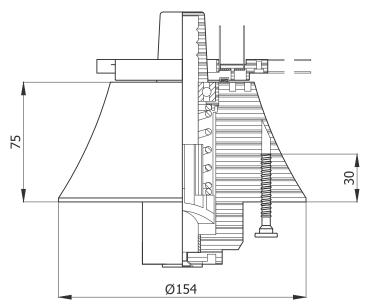

# **Electra** swivel

Note: drawing is for swivel with automatic return mechanism

# Assembling instructions

- Swivel to be assembled to chair base with 6pcs wooden screws 6.0\*50mm
- Hole pattern for swivel, Ø 104,0, брсs

Name Electra swivel rotation >360° Product code 415075-EC

Note! Center of base for this swivel model height must be minimum 45mm high!