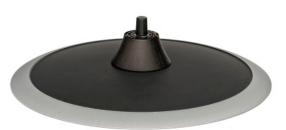

# **Product information**

Swivel to transfer electricity for reading lamp, massage function a.s.o. from chair base to chair seat, available with automatic return mechanism.

Name Electra swivel automatic return >360° Product code 410 075-EC

#### Options

- Upper cone
- Automatic return function: light, medium or heavy
- High precision cam

info@mekrapid.fi

Elect<u>ra swivel</u>