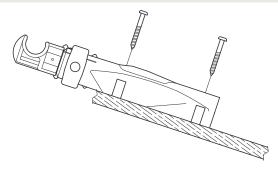

## **Assembling instructions**

- Assembling to wooden console by 4pcs 5,0\*40 screws
- Assembling to metal frame by pressing it into the hook
- Inclination preferably 18°