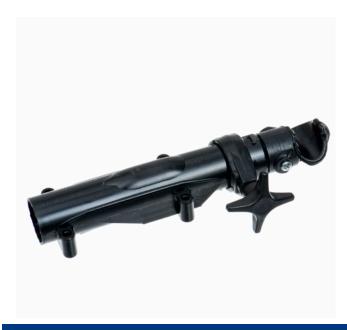

### **Product information**

Glide mechanism with adjustable friction.

Name Product code
Linus glide mechanism 368 000

## **Specifications**

- Material: composite
- Color: black
- Gliding function to be adjusted by a knob
- Screws included