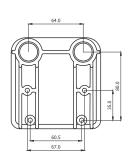

# Rail System





### Inspiration & Assembling







#### **Product information**

Component for arm rest with e.g. hidden drink holder. The shafts pushes the arm rest away and reveals the inside table.

NameProduct codeRail System500216-C

## **Specifications**

- Material: composite
- Color: black

#### **Options**

• Standard stroke s=length 150mm, lengths up to 180mm on request

## **Assembling instructions**

 Assembling to veneer seat frame and to veneer armrest by 8pcs wooden screws (length depending on constructions)

Mekrapid Products

www.mekrapid.fi

info@mekrapid.fi

PB101 FI-68601 Jakobstad Finland