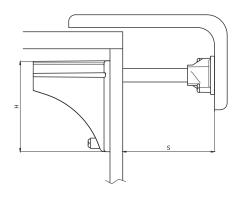

#### **Options**

• Standard stroke s=length 150mm, lengths up to 180mm on request

## **Assembling instructions**

 Assembling to veneer seat frame and to veneer armrest by 8pcs wooden screws (length depending on constructions)

Mekrapid Products

www.mekrapid.fi

info@mekrapid.fi

PB101 FI-68601 Jakobstad Finland