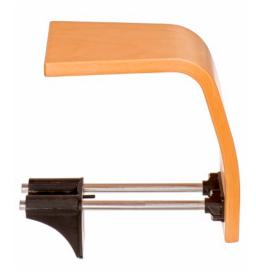

#### **Product information**

Component for arm rest with e.g. hidden drink holder. The shafts pushes the arm rest away and reveals the inside table.

NameProduct codeRail System500216-C