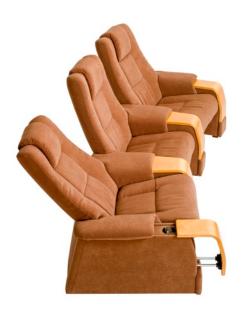

#### **Product information**

Component for arm rest with e.g. hidden drink holder. The shafts pushes the arm rest away and reveals the inside table.

NameProduct codeRail System500216-C