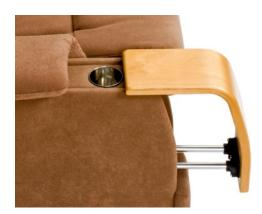

#### **Product information**

Component for arm rest with e.g. hidden drink holder. The shafts pushes the arm rest away and reveals the inside table.

NameProduct codeRail System500216-C