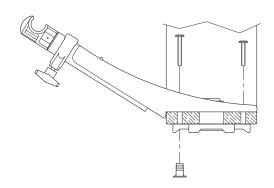

## **Assembling instructions**

- Assembling to wooden U-bow (1): 3pcs M6\*40 and 3pcs M6\*50mm
- Assembling to metal frame frame (2): by pressing frame into the hook
- Assembling to Cake fastening cone (3): 6pcs M6\*14645A006014N
- Hole picture, see page 33 Technical Details