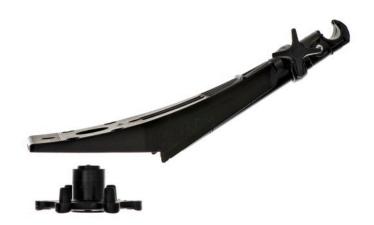

## **Product information**

Glide mechanism for recliner chair with wooden U-bow, with adjustable friction.

NameProduct codeUno glide mechanism336 503Cake fastening cone336 950

#### **Specifications**

- Material: composite
- Color: black
- Gliding function to be adjusted by a knob
- Screws included