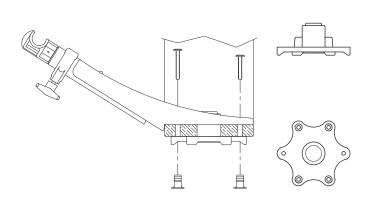

## **Product information**

Glide mechanism for recliner chair with wooden U-bow, with adjustable friction.

NameProduct codeUno glide mechanism336 503Cake fastening cone336 950

## **Assembling instructions**

- Assembling to wooden U-bow (1): 3pcs M6\*40 and 3pcs M6\*50mm
- Assembling to metal frame frame (2): by pressing frame into the hook
- Assembling to Cake fastening cone (3): 6pcs M6\*14645A006014N
- Hole picture, see page 33 Technical Details