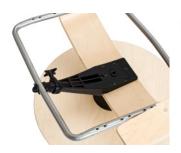

#### **Options**

• Customized hook (fastening method to metal frame) on request

## **Assembling instructions**

- Assembling to wooden U-bow (1): 3pcs M6\*40 and 3pcs M6\*50mm
- Assembling to metal frame frame (2): by pressing frame into the hook
- Assembling to Cake fastening cone (3): 6pcs M6\*14645A006014N
- Hole picture, see page 33 Technical Details