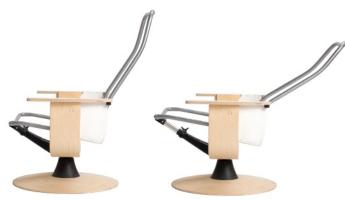

## **Product information**

Glide mechanism for recliner chair with wooden U-bow, with adjustable friction.

NameProduct codeUno glide mechanism336 503Cake fastening cone336 950

#### **Specifications**

- Material: composite
- Color: black
- Gliding function to be adjusted by a knob
- Screws included