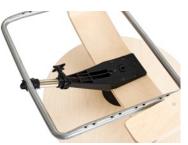

#### **Options**

• Customized hook (fastening method to metal frame) on request

## **Assembling instructions**

- Assembling to wooden U-bow (1): 3pcs M6\*40 and 3pcs M6\*50mm
- Assembling to metal frame frame (2): by pressing frame into the hook
- Assembling to Cake fastening cone (3): 6pcs M6\*14645A006014N
- Hole picture, see page 33 Technical Details